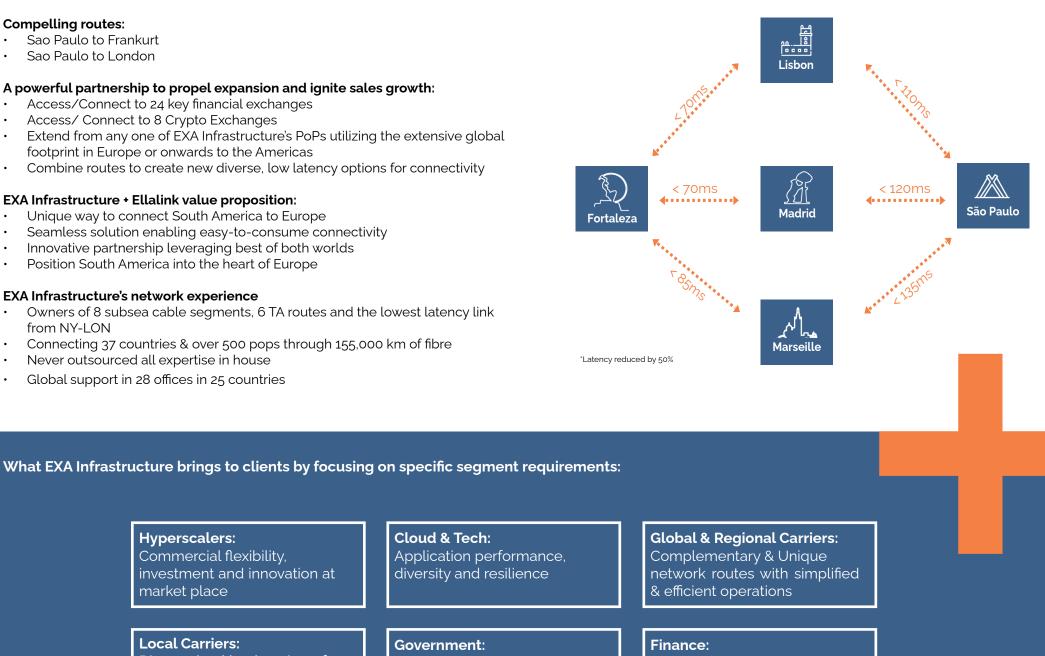

## Compelling routes:

- Sao Paulo to Frankurt
- Sao Paulo to London

## A powerful partnership to propel expansion and ignite sales growth:

- Access/Connect to 24 key financial exchanges
- Access/ Connect to 8 Crypto Exchanges
- Extend from any one of EXA Infrastructure's PoPs utilizing the extensive global footprint in Europe or onwards to the Americas
- Combine routes to create new diverse, low latency options for connectivity