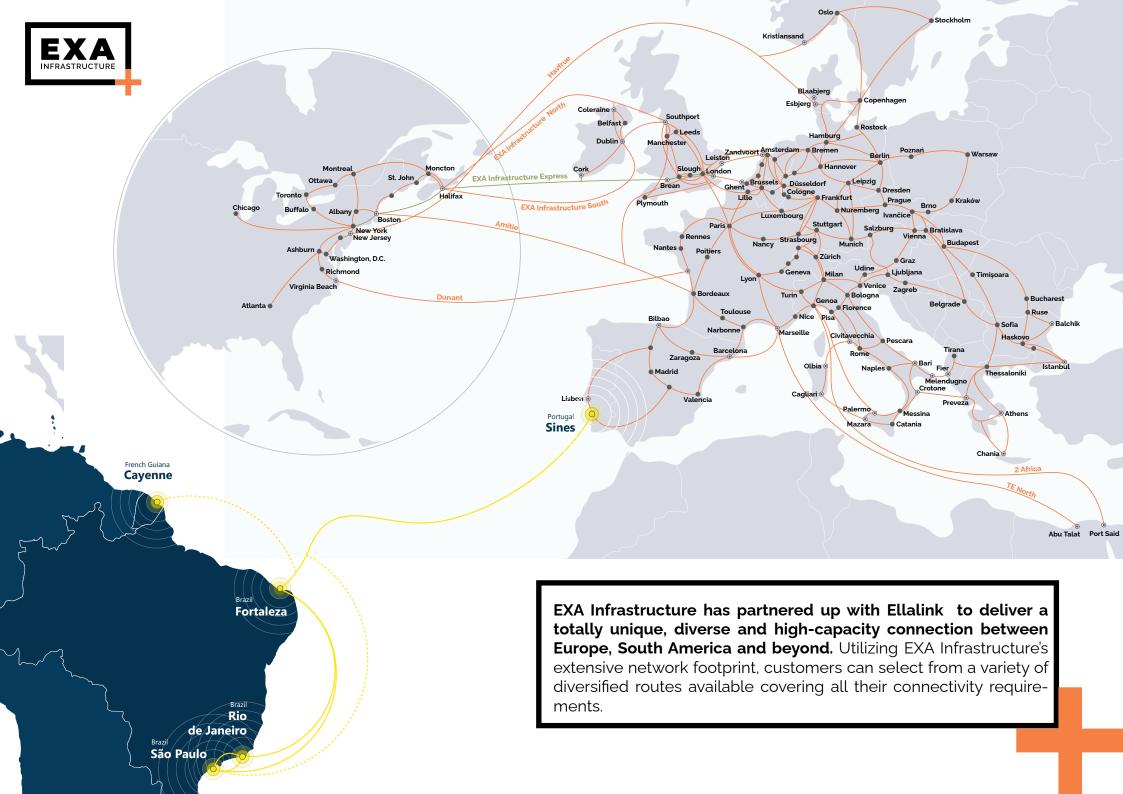

## A powerful partnership to propel expansion and ignite sales growth:

- Access/Connect to 24 key financial exchanges
- Access/ Connect to 8 Crypto Exchanges
- Extend from any one of EXA Infrastructure's PoPs utilizing the extensive global footprint in Europe or onwards to the Americas
- Combine routes to create new diverse, low latency options for connectivity

## EXA Infrastructure + Ellalink value proposition:

- Unique way to connect South America to Europe
- Seamless solution enabling easy-to-consume connectivity
- Innovative partnership leveraging best of both worlds

## **EXA Infrastructure's network experience**

- Owners of 8 subsea cable segments, 6 TA routes and the lowest latency link from NY-LON
- Connecting 37 countries & over 500 pops through 155,000 km of fibre
- Never outsourced all expertise in house
- Global support in 28 offices in 25 countries