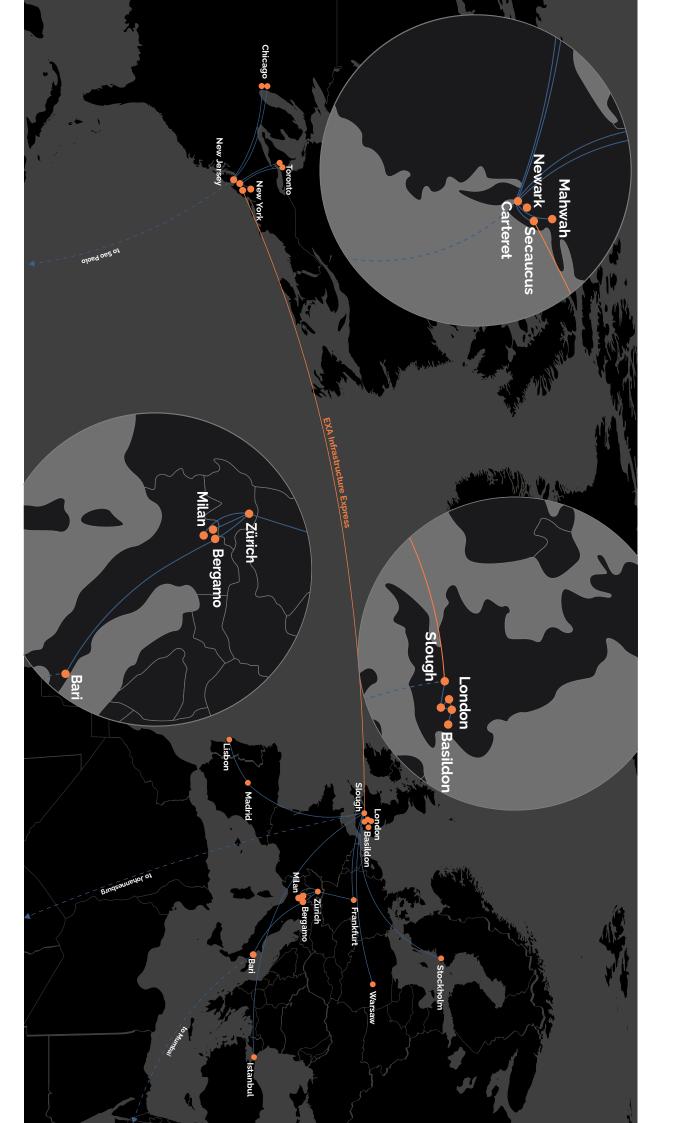

## Elevate your speed

EXA Infrastructure owns and operates the lowest latency transatlantic cable from New York to London. Our low latency network includes more than 60 unique routes and connections to major data centers and direct access to key Financial Trading Exchanges globally.

### **EXA Infrastructure Differentiators**

- EXA Infrastructure Express, Market leading latency from NY-LON at 59ms
- Access/Connect to 25 key financial exchanges
- Access/ Connect to 8 Crypto Exchanges
- Diverse & Protected route options, backed with robust SLA's
- 20+ years of network experience for reliable service
- Global support in 29 offices in 22 countries

### **Key Financial Routes**

- Bergamo-Istanbul via Trans Adriatic Express
- Frankfurt -Istanbul via North Balkans
- Slough-Paris via Crosslake
- Frankfurt-Bergamo using unique routing
- Shortest route to Mumbai via Bezeq Jonah system in Bari